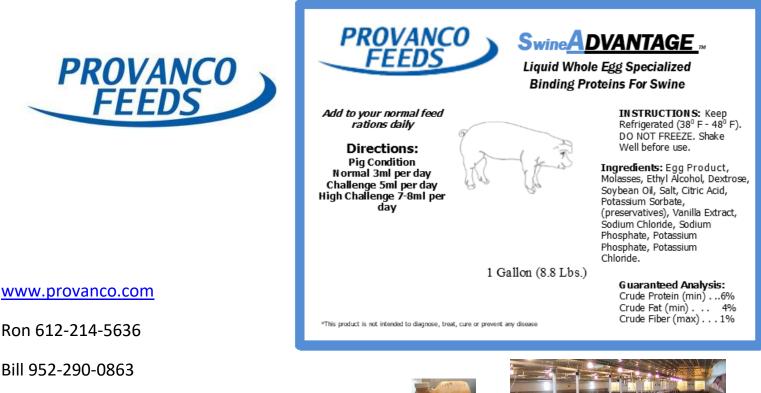

# What?

Swine Advantage<sup>™</sup> is a proprietary blend of Pasteurized Liquid Whole Egg Proteins that provide an immediate energy source.

### When?

Swine Advantage<sup>™</sup> is intended to be fed to pigs during the nursery and grow/finish stages.

## Why?

SwineAdvantage<sup>™</sup> is formulated to introduce Whole Egg Proteins and an immediate energy source for pigs. The Liquid Whole Egg Proteins support the pig's immune system.

### Storage /Shelf Life

Keep closed in original packaging and refrigerate at  $38^{\circ} - 48^{\circ}$ F. DO NOT FREEZE. Expires 180 days from date of manufacture.

### Packaging

1 gallon jug (minimum order of 6 jugs) 5 gallon pail Bulk in tote