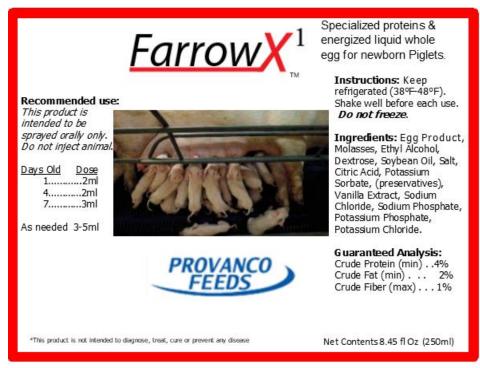

## What?

 $\mathsf{FarrowX1}^\mathsf{TM}$  is a proprietary blend of Pasteurized Liquid Whole Egg Proteins that provide an immediate energy source.

## When?

FarrowX1<sup>™</sup> is intended to be administered orally within 24 hours of birth to newborn pigs.

## Why?

FarrowX1<sup>™</sup> is formulated to introduce Whole Egg Proteins and an immediate energy source for newborn pigs. The Liquid Whole Egg Proteins support the pig's immune system.

## Storage /Shelf Life

Keep closed in original packaging and refrigerate at  $38^{\circ}$  –  $48^{\circ}$ F. DO NOT FREEZE. Expires 240 days from date of manufacture.

**Packaging** 250 ml bottles (minimum order of four 250 ml bottles)  $\frac{1}{2}$  gallon jug or 1 gallon jug.